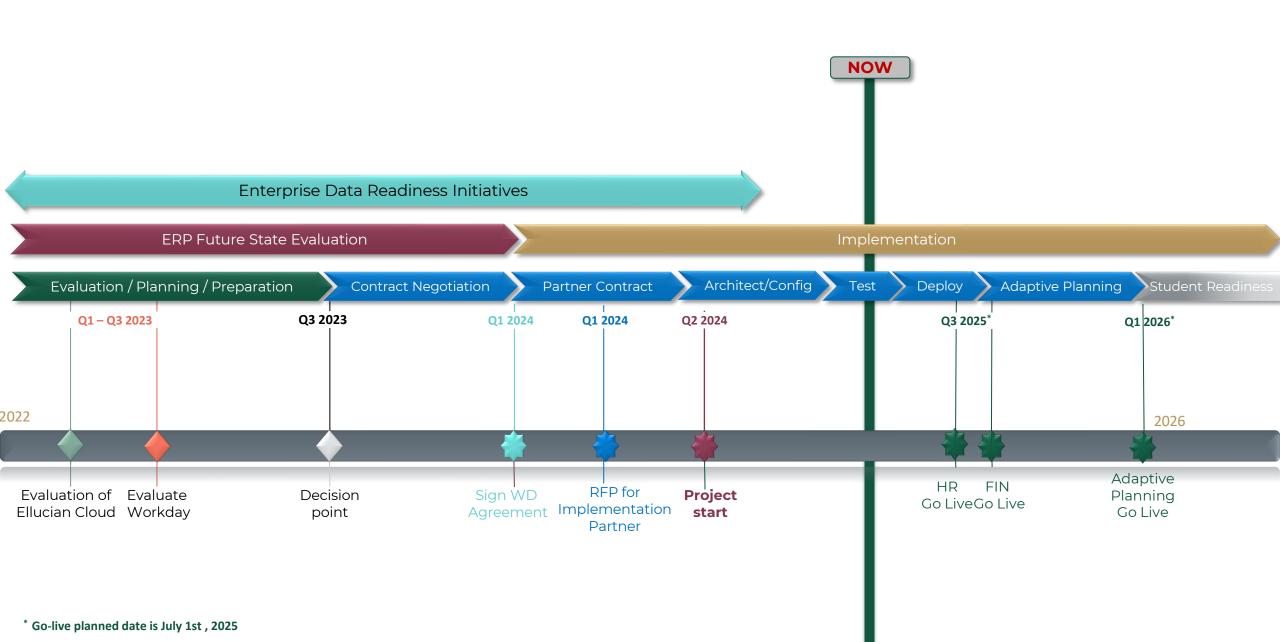

### Timeline for cloud ERP evaluation & implementation

## **HCM & Finance Deployment Overview**

#### 02 Architect & Configure

Aug 2024 - Jan 2025

Design, configure, and unittest Workday, conduct playback sessions for campus, build integrations and reports.

#### 03 Test and Train

Jan 2025 - May 2025

W&M team tests the system end-to-end, conduct payroll parallel testing, change management and training execution

3

#### **04** Deploy & Support

Jun 2025 - August 2025

System Release, training and hypercare support

01 Readiness & Plan

Jun 2024 - Jul 2024

Data Gathering sessions, establish strategy documents, and build first Workday environment

Prism Analytics

**05** Phase 2 Deployment

**August 2025 - January 2026** 

Design, configure, and unit test Workday for additional areas: Talent Optimization, Learning Management, and Adaptive Planning

Finish